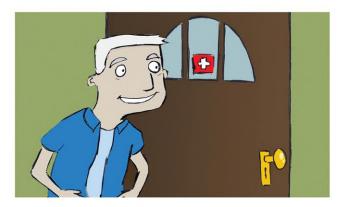

### 4. Place the Second Decal on Your Front Door

 Place the second decal on your front door at eye level. This lets your local first responders know where your medical information is located.

Save, Update and Print Your Medical Information Online at: VIALOFLIFE.com