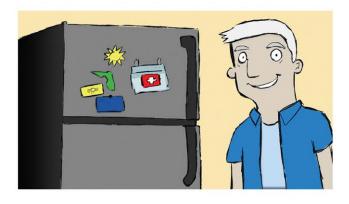

#### 2. Prepare Your Plastic Baggie

- Place one Vial of Life decal on the front of a plastic baggie. Fold filled out form and place in the baggie.
- You may also consider adding the following items: Copy of EKG, DNR (Do Not Resuscitate), Living Will or Equivalent, Recent Picture of Self.

### 3. Place Baggie on Fridge Door

• Securely tape the plastic baggie to the front of your fridge. Place the baggie at eye level so that first responders can easily find your complete medical information.